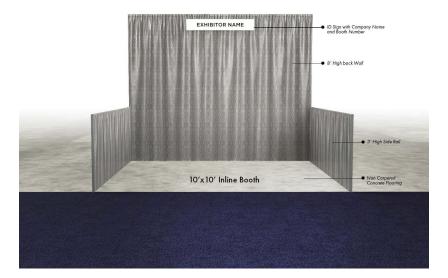

### What is included in a booth?

- Each 10' x 10' booth will be set with 8' high black and white back drape and 3' high black side drape. (except specialty areas and islands).
- Booths 300 sqft or less will receive an identification sign. Booths larger than 300 sqft may receive an identification sign upon request.

- General lighting
- Badges: Each exhibitor receives five complimentary badges for the first 100 square feet of space purchased, and three badges for each additional 100 square feet of space
- Standard Listing on the 2025 Floorplan (company name, booth #, company description).
  Enhanced listing upgrade available for purchase

 Please NOTE: Carpet is required but is not provided. ISA requires all exhibitors provide flooring for their booth.