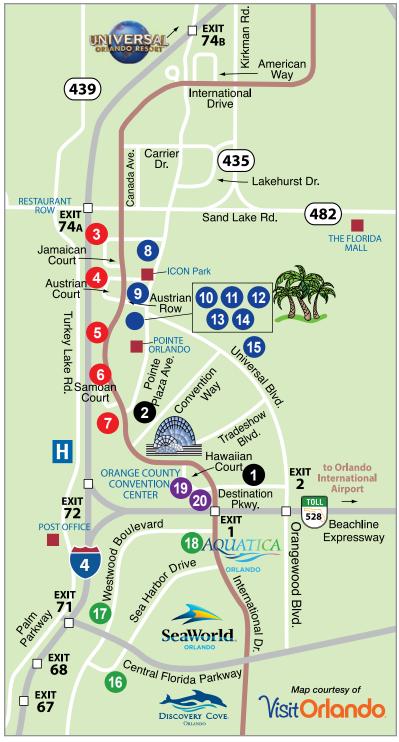

### WITHIN WALKING DISTANCE

- 1. Hilton Orlando
- 2. Hyatt Regency Orlando

### **ROUTE 1 SHUTTLE**

- 3. Embassy Suites Orlando ICON Park Curbside Jamaican Ct.
- Courtyard by Marriott Orlando International Drive Curbside - Austrian Ct.
- Embassy Suites by Hilton Orlando International Drive Trolly Stop #17
- 6. Rosen Inn Pointe Orlando

Trolly Stop #18

7. Rosen Plaza International Drive

Trolly Stop #20

# **ROUTE 2 SHUTTLE**

- 8. Element Orlando Universal Blvd. Curbside Universal Blvd.
- 9. Castle Hotel, Autograph Collection Curbside Universal Blvd.
- Hampton Inn Orlando Convention Center Curbside - Main Entrance Fountain
- 11. Homewood Suites Orlando Convention Center Curbside - Main Entrance Fountain
- 12. Hyatt Place Orlando Convention Center Curbside - Main Entrance Fountain
- 13. Residence Inn by Marriott Orlando Convention Center Curbside - Main Entrance Fountain
- 14. Springhill Suites by Marriott Convention Center / I-Drive Curbside - Main Entrance Fountain
- Hilton Grand Vacations Club Las Palmeras Orlando Main Entrance

### **ROUTE 3 SHUTTLE**

- 16. Hilton Grand Vacations Club SeaWorld Orlando Curbside - Sea Harbor Dr.
- 17. Hilton Garden Inn Orlando at SeaWorld Curbside - Westwood Blvd.
- DoubleTree by Hilton Hotel Orlando at SeaWorld Main Entrance - Outer Lane

### **ROUTE 4 SHUTTLE**

19. Rosen Centre Hotel

Signature Entrance

20. Days Inn by Wyndham Orlando Convention Center Curbside - Hawaiian Ct.